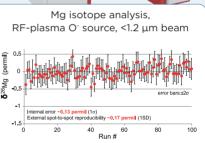

The Multicollector ICP-MS with Ultimate Ion-Counting Performance

Plasma 3 retains the unique, patented, variable dispersion zoom lens and adds new refinements and innovations to provide the best possible precision and accuracy for simultaneous isotopic ion detection.